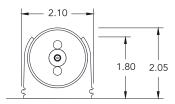

# **HP SUBMERSIBLE**

Solid Color Submersible LED Light Strips

| Customer: | Date: |  |
|-----------|-------|--|
| Project:  |       |  |

| Wattage          | 6W per linear ft.                                                                                                                                                    |  |  |  |
|------------------|----------------------------------------------------------------------------------------------------------------------------------------------------------------------|--|--|--|
| Input Voltage    | 12-48VAC                                                                                                                                                             |  |  |  |
| Control          | Standard Magnetic Low Voltage Dimming                                                                                                                                |  |  |  |
| LED Spacing      | 1.5" on center                                                                                                                                                       |  |  |  |
| Tube Length      | 15" - 123" in 6" increments, 10' maximum length                                                                                                                      |  |  |  |
| Total Height     | 2.01" (including clip)                                                                                                                                               |  |  |  |
| Total Width      | 2.10" (including clip)                                                                                                                                               |  |  |  |
| Total Diameter   | 1.75"                                                                                                                                                                |  |  |  |
| Color Options    | 2700K,3000K, 3500K, 4000K, 5000K, Amber, Red, Green, Blue                                                                                                            |  |  |  |
| Available Optics | 10°, 30°, 60°, 10°x60°, 30°x60°, 120°                                                                                                                                |  |  |  |
| Rating           | IP50, IP67                                                                                                                                                           |  |  |  |
| CRI              | 90+ CRI                                                                                                                                                              |  |  |  |
| Power Cable      | Variable                                                                                                                                                             |  |  |  |
| Materials        | Tempered polycarbonate housing tube, all metal parts are Teflon coated                                                                                               |  |  |  |
| Environmental    | Operating temperature: -40°F-140°F Ambient(-40°C-60°C)**<br>Storage temperature: -40°F-140°F Ambient indoor fixtures<br>operation limited to =<50% relative humidity |  |  |  |

#### **DIMENSIONS:**

Section In Tube