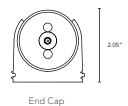

FORMER<br>VOLTAGE                                                                                         | HOUSING<br><b>UW</b>      | OPTION |
|-------|----|----------------------------------------------------------------------------|-------------------------------------------------|----------------------------------------------------------------------------------------------------------------|---------------------------|--------|
|       |    | 2700K<br>3000K<br>3500K<br>4000K<br>5000K<br>Amber<br>Red<br>Green<br>Blue | 10°<br>30°<br>60°<br>10°x60°<br>30°x60°<br>120° | 120V<br>277V<br>If ordering 17VDC fixture,<br>make note here and<br>contact factory -<br>(Fixture is 12-48VAC) | <b>UW</b> Underwater Tube |        |





Solid Color Submersible LED Light Strips

#### **DIMENSIONS:**







Section In Tube

### MOUNTING INFORMATION:

#### Fixed