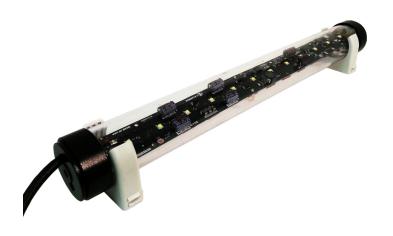

# **HP SUBMERSIBLE**

Solid Color Submersible LED Light Strips

| Customer: | Date: |  |
|-----------|-------|--|
| Project:  |       |  |

| Wattage          | 6W per linear ft.                                                                                                                                                    |  |  |  |
|------------------|----------------------------------------------------------------------------------------------------------------------------------------------------------------------|--|--|--|
| Input Voltage    | 12-48VAC                                                                                                                                                             |  |  |  |
| Control          | Standard Magnetic Low Voltage Dimming                                                                                                                                |  |  |  |
| LED Spacing      | 1.5" on center                                                                                                                                                       |  |  |  |
| Tube Length      | 15" - 123" in 6" increments, 10' maximum length                                                                                                                      |  |  |  |
| Total Height     | 2.01" (including clip)                                                                                                                                               |  |  |  |
| Total Width      | 2.10" (including clip)                                                                                                                                               |  |  |  |
| Total Diameter   | 1.75"                                                                                                                                                                |  |  |  |
| Color Options    | 2700K,3000K, 3500K, 4000K, 5000K, Amber, Red, Green, Blue                                                                                                            |  |  |  |
| Available Optics | 10°, 30°, 60°, 10°x60°, 30°x60°, 120°                                                                                                                                |  |  |  |
| Rating           | IP50, IP67                                                                                                                                                           |  |  |  |
| CRI              | 90+ CRI                                                                                                                                                              |  |  |  |
| Power Cable      | Variable                                                                                                                                                             |  |  |  |
| Materials        | Tempered polycarbonate housing tube, all metal parts are Teflon coated                                                                                               |  |  |  |
| Environmental    | Operating temperature: -40°F-140°F Ambient(-40°C-60°C)**<br>Storage temperature: -40°F-140°F Ambient indoor fixtures<br>operation limited to =<50% relative humidity |  |  |  |

Solid Color Submersible LED Light Strips

#### **DIMENSIONS:**

Section In Tube