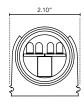

RMER<br>VOLTAGE                                                                                         | HOUSING<br><b>UW</b>      | OPTION |
|-------|----|----------------------------------------------------------------------------|-------------------------------------------------|----------------------------------------------------------------------------------------------------------------|---------------------------|--------|
|       |    | 2700K<br>3000K<br>3500K<br>4000K<br>5000K<br>Amber<br>Red<br>Green<br>Blue | 10°<br>30°<br>60°<br>10°x60°<br>30°x60°<br>120° | 120V<br>277V<br>If ordering 17VDC fixture,<br>make note here and<br>contact factory -<br>(Fixture is 12-48VAC) | <b>UW</b> Underwater Tube |        |





Solid Color Submersible LED Light Strips

#### **DIMENSIONS:**







Section In Tube

### MOUNTING INFORMATION:

#### Fixed