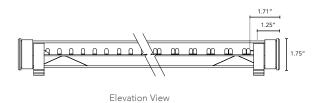

NSFORMER<br>VOLTAGE                                                                                         | HOUSING<br><b>UW</b>      | OPTION |
|-------|----|----------------------------------------------------------------------------|-------------------------------------------------|----------------------------------------------------------------------------------------------------------------|---------------------------|--------|
|       |    | 2700K<br>3000K<br>3500K<br>4000K<br>5000K<br>Amber<br>Red<br>Green<br>Blue | 10°<br>30°<br>60°<br>10°x60°<br>30°x60°<br>120° | 120V<br>277V<br>If ordering 17VDC fixture,<br>make note here and<br>contact factory -<br>(Fixture is 12-48VAC) | <b>UW</b> Underwater Tube |        |





Solid Color Submersible LED Light Strips

#### **DIMENSIONS:**







Section In Tube

### MOUNTING INFORMATION:

#### Fixed