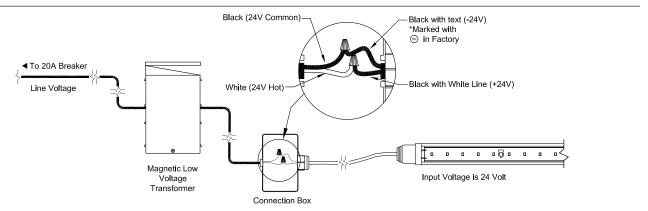

## 3. CONNECT FIXTURE TO POWER

## 4. CONNECT FIXTURES TO POWER WITH DIMMING SYSTEM

Single Run less than 6 feet

## 5. CONNECT FIXTURES TO POWER MULTI RUN