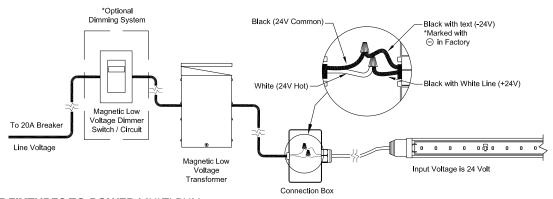

## TURN POWER OFF AT CIRCUIT BREAKER BEFORE BEGINNING INSTALLATION!

## **INCLUDED IN THE PACKAGE:**







5. Distribution Box (If ordered)



## 1. INSTALL CLIPS INTO SUBSTRATE

\*For vertical installation, please contact the factory for specific mounting instructions.



## Screw Information:

- 1. Screws not provided by Boca Flasher.
- 2. Boca Flasher recommends wide washer flat head Philips #6 screw. (Not to exceed .1380" in diameter).
- 3. Length of screw will vary depending on mounting surface.

## 2. INSTALL FIXTURES INTO CLIPS

2a Push Fixture down with slightly firm pressure.



**2b** Clip will securely snap into place.





## Installation Manual

# **NICHE-RT**

## 3. CONNECT FIXTURE TO POWER



## 4. CONNECT FIXTURES TO POWER WITH DIMMING SYSTEM

Single Run less than 6 feet



## 5. CONNECT FIXTURES TO POWER MULTI RUN





# Installation Manual NICHE-RT

## 1. DANGER:

To reduce the risk electric shock, always unplug the NICHE-RT from electrical outlet before cleaning. Cut breaker if outlet is not available.

## 2. To reduce the risk of burns, fire, electric shock or injury to persons:

- Use the NICHE-RT only for its intended use as described in these instructions.
- Do not use attachments not recommended by Boca Flasher.
- Never operate the NICHE-RT if it has a damaged cord, cable or plug, if it is not working properly, if it has been dropped or damaged, or dropped into water. If the seal appears to be damaged/broken/torn return the fixture to a service center for examination or repair.
- Keep cables away from heated surfaces
- Never drop or insert any objec