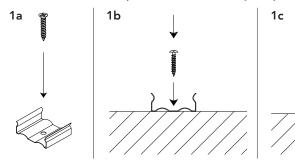

## 1. INSTALL CLIPS INTO SUBSTRATE

\*For vertical installation, please contact the factory for specific mounting instructions.

## Screw Information:

- 1. Screws not provided by Boca Flasher.
- 2. Boca Flasher recommends wide washer flat head Philips #6 screw. (Not to exceed .1380" in diameter).
- 3. Length of screw will vary depending on mounting surface.