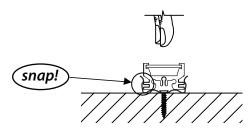

## 2. INSTALL FIXTURES INTO CLIPS

2a Push Fixture down with slightly firm pressure.

**2b** Clip will securely snap into place.