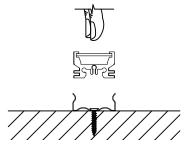

## 2. INSTALL FIXTURES INTO CLIPS

2a Push Fixture down with slightly firm pressure.

**2b** Clip will securely snap into place.