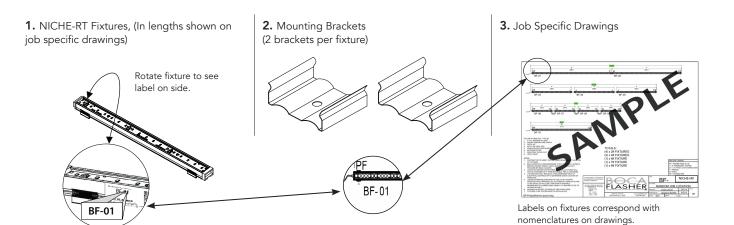

## **INCLUDED IN THE PACKAGE:**

5. Distribution Box (If ordered)

## 1. INSTALL CLIPS INTO SUBSTRATE

\*For vertical installation, please contact the factory for specific mounting instructions.

## Screw Information:

- 1. Screws not provided by Boca Flasher.
- 2. Boca Flasher recommends wide washer flat head Philips #6 screw. (Not to exceed .1380" in diameter).
- 3. Length of screw will vary depending on mounting surface.

## 2. INSTALL FIXTURES INTO CLIPS

2a Push Fixture down with slightly firm pressure.

**2b** Clip will securely snap into place.