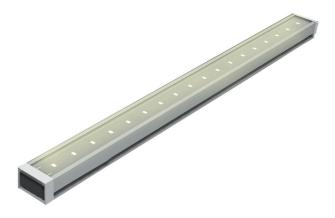

## **INTRODUCTION:**

The Boca Niche-RT is a very small profile line voltage fixture well suited to coves or task areas where space and energy consumption are constrained. Boca's CleanDim® technology ensures even dimming from 0-100%. The Boca Flasher Niche-RT can be fabricated with a range of color temperature choices, affording a multitude of options. The housing is clear anodized aluminum with a durable finish making it temperature and abrasion resistant.