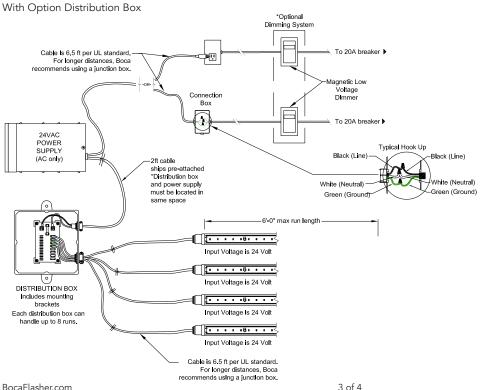

EGINNING INSTALLATION!

## **INCLUDED IN THE PACKAGE:**







5. Distribution Box (If ordered)



## 1. INSTALL CLIPS INTO SUBSTRATE

\*For vertical installation, please contact the factory for specific mounting instructions.



## Screw Information:

- 1. Screws not provided by Boca Flasher.
- 2. Boca Flasher recommends wide washer flat head Philips #6 screw. (Not to exceed .1380" in diameter).
- 3. Length of screw will vary depending on mounting surface.

## 2. INSTALL FIXTURES INTO CLIPS

2a Push Fixture down with slightly firm pressure.



**2b** Clip will securely snap into place.





## Installation Manual

# **NICHE-RT**

## 3. CONNECT FIXTURE TO POWER



## 4. CONNECT FIXTURES TO POWER WITH DIMMING SYSTEM

Single Run less than 6 feet



## 5. CONNECT FIXTURES TO POWER MULTI RUN





# Installation Manual NICHE-RT

## 1. DANGER:

To reduce the risk electric shock, always unplug the NICHE-RT from electrical outlet before cleaning. Cut breaker if outlet is not available.

## 2. To reduce the risk of burns, fire, electric shock or injury to persons:

- Use the NICHE-RT only for its intended use as described in these instructions.
- Do not use attachments not recommended by Boca Flasher.
- Never operate the NICHE-RT if it has a damaged cord, cable or plug, if it is not working properly, if it has been dropped or damaged, or dropped into water. If the seal appears to be damaged/broken/torn return the fixture to a service center for examination or repair.
- Keep cables away from heated surfaces
- Never drop or insert any object into any opening.
- Do not operate where ae