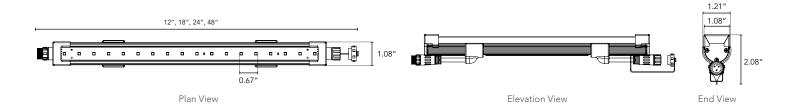

## **DIMENSIONS:**

### MOUNTING INFORMATION:

For vertical installation and installations above 4' please contact the factory for specific mounting instructions.