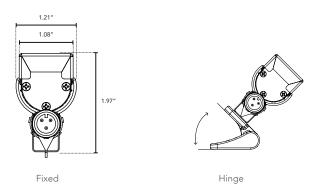

## **PRODUCT SPECIFICATIONS:**

| NanoMix | COLOR OPTION                                                                                                    | OPTIC           | VOLTAGE              | FINISH                       | MOUNTING                                   | LENS                                | BAFFLE<br>(Not Available with 10° Optics) | REFLECTOR N |
|---------|-----------------------------------------------------------------------------------------------------------------|-----------------|----------------------|------------------------------|--------------------------------------------|-------------------------------------|-------------------------------------------|-------------|
|         | RGB(W)<br>2000K<br>2400K<br>2700K<br>3000K<br>3500K<br>4000K<br>5000K<br>6500K<br>Red<br>Blue<br>Amber<br>Green | 15°x40°<br>120° | 120V<br>277V<br>UNIV | A Clear Anodized<br>C Custom | FS Fixed Short<br>FT Fixed Tall<br>H Hinge | CLD Clear Light Diffused<br>C Clear | SQ Square<br>ASYM Asymmetric              | <b>N</b> No |

### MOUNTING INFORMATION:

For vertical installation and installations above 4' please contact the factory for specific mounting instructions.