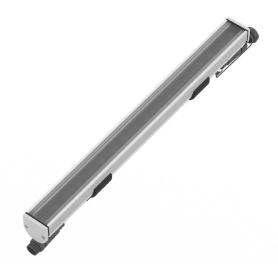

# **NANO MIX-EXT**

Triple Diode DMX Controlled Line Voltage Small Profile Linear LED Fixture

| Customer: | Date: |  |
|-----------|-------|--|
| Project:  |       |  |

| Wattage          | 8W per linear ft.                                                                                                                                                   |
|------------------|---------------------------------------------------------------------------------------------------------------------------------------------------------------------|
| Input Voltage    | 90-120V, 277V                                                                                                                                                       |
| Control          | NanoRouter-DMX. Operates with standard 512 DMX.                                                                                                                     |
| Power Cable      | UL Standard 10 ft.                                                                                                                                                  |
| Length           | 12", 18", 24", 48"                                                                                                                                                  |
| Total Width      | 1.08" Fixed Clip                                                                                                                                                    |
| Total Height     | 2.08" (not including clip)                                                                                                                                          |
| Input Current    | 54mA @ 120V, 24mA @ 277V                                                                                                                                            |
| Mounting         | Fixed Short, Fixed Tall, Hinge                                                                                                                                      |
| Available Optics | 15°×40°, 120°                                                                                                                                                       |
| Finish           | Clear Anodized Aluminum                                                                                                                                             |
| Color Options    | RGBW, 2000K, 2400K, 2700K, 3000K, 3500K, 4000K, 5000K, 6500K, Red, Blue, Amber, Green                                                                               |
| CRI              | 90 + CRI                                                                                                                                                            |
| Rating           | IP50, IP67                                                                                                                                                          |
| Material         | Anodized Aluminum                                                                                                                                                   |
| Custom           | Contact Factory                                                                                                                                                     |
| Max Run          | 40ft. @ 120V                                                                                                                                                        |
| Environmental    | Operating temperature:-40°F-140°F Ambient(-40°C-60°C)**<br>Storage temperature: -40°F-140°F Ambient indoor fixtures<br>operation limited to =<50% relative humidity |

## **DIMENSIONS:**