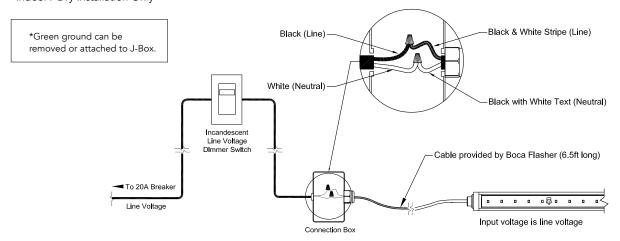

#### 4. CONNECT FIXTURES TO POWER WITH DIMMING SYSTEM

\*Indoor / Dry Installation Only