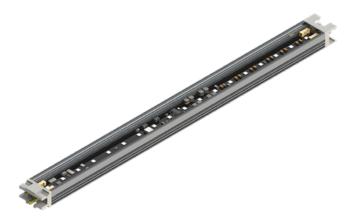

#### **INTRODUCTION:**

The Boca Niche-HV is a very small profile line voltage fixture well suited to coves or task areas where space and energy consumption are constrained. Boca's CleanDim® technology ensures even dimming from 0-100%. The Boca Flasher Niche-HV can be fabricated with a range of color temperature choices, affording a multitude of options. The housing is clear anodized aluminum with a durable finish making it temperature and abrasion resistant.