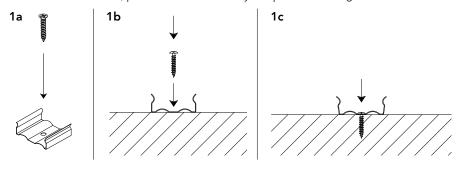

#### 1. INSTALL CLIPS INTO SUBSTRATE

\*For vertical installation, please contact the factory for specific mounting instructions.

#### Screw Information:

- 1. Screws not provided by Boca Flasher.
- 2. Boca Flasher recommends wide washer flat head Philips #6 screw. (Not to exceed .1380" in diameter).
- 3. Length of screw will vary depending on mounting surface.