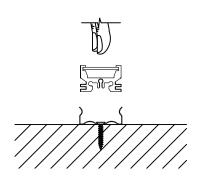

#### 2. INSTALL FIXTURES INTO CLIPS

2a Push Fixture down with slightly firm pressure.

**2b** Clip will securely snap into place.