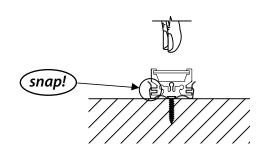

#### 2. INSTALL FIXTURES INTO CLIPS

2a Push Fixture down with slightly firm pressure.

**2b** Clip will securely snap into place.