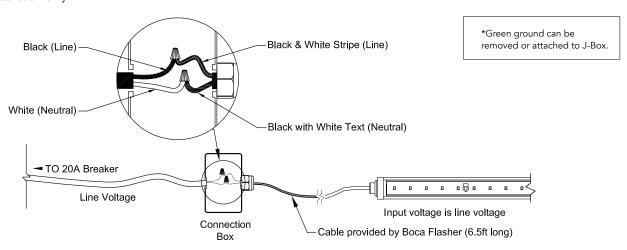

V DOING SO WILL VOID THE WARRANTY.



## Installation Manual

# **NICHE-HV**

#### TURN POWER OFF AT CIRCUIT BREAKER BEFORE BEGINNING INSTALLATION!

#### **INCLUDED IN THE PACKAGE:**



#### 1. INSTALL CLIPS INTO SUBSTRATE

\*For vertical installation, please contact the factory for specific mounting instructions.



#### Screw Information:

- 1. Screws not provided by Boca Flasher.
- 2. Boca Flasher recommends wide washer flat head Philips #6 screw. (Not to exceed .1380" in diameter).
- 3. Length of screw will vary depending on mounting surface.

#### 2. INSTALL FIXTURES INTO CLIPS

2a Push Fixture down with slightly firm pressure.



**2b** Clip will securely snap into place.





## Installation Manual

# **NICHE-HV**

#### 3. CONNECT FIXTURE TO POWER

\*Indoor / Dry Installation Only



#### 4. CONNECT FIXTURES TO POWER WITH DIMMING SYSTEM

\*Indoor / Dry Installation Only





# Installation Manual NICHE-HV

#### 1. DANGER:

To reduce the risk electric shock, always unplug the NICHE-HV from electrical outlet before cleaning. Cut breaker if outlet is not available.

#### 2. To reduce the risk of burns, fire, electric shock or injury to persons:

- Use the NICHE-HV only for its intended use as described in these instructions.
- Do not use attachments not recommended by Boca Flasher.
- Never operate the NICHE-HV if it has a damaged cord, cable or plug, if it is not working properly, if it has been dropped or damaged, or dropped into water. If the seal appears to be damaged/broken/torn return the fixture to a service center for examination or repair.
- Keep cables away fro