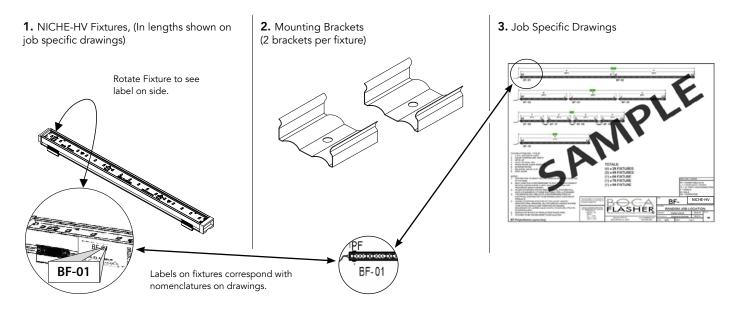

#### **INCLUDED IN THE PACKAGE:**

#### 1. INSTALL CLIPS INTO SUBSTRATE

\*For vertical installation, please contact the factory for specific mounting instructions.

#### Screw Information:

- 1. Screws not provided by Boca Flasher.
- 2. Boca Flasher recommends wide washer flat head Philips #6 screw. (Not to exceed .1380" in diameter).
- 3. Length of screw will vary depending on mounting surface.

#### 2. INSTALL FIXTURES INTO CLIPS

2a Push Fixture down with slightly firm pressure.

**2b** Clip will securely snap into place.